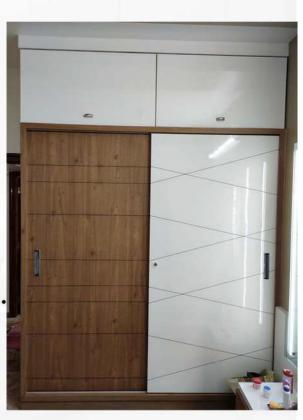

### MASTER BEDROOM WARDROBE (7'6"L X7'0"H) WITH LOFT(7'6"LX2'2"H)

- Sliding Wardrobe with Openable Loft Frame Shutter.
- Commercial Ply 303 Grade.
- ▶18 mm Commercial Ply.
- Moisture Resistant Ply.
- Termite Proof.
- External Laminate 1mm Hi-Glossy Finish.
- Internal Laminate 0.8mm Off White.
- HAFELE Accessories and Fittings.

- Sliding Wardrobe with Openable Loft Frame Shutter.
- Commercial Ply 303 Grade.
- >18 mm Commercial Ply.
- Moisture Resistant Ply. Termite Proof.
- External Laminate 1mm Hi-Glossy Finish.
- ►Internal Laminate 0.8mm Off White.
- HAFELE Accessories and Fittings.