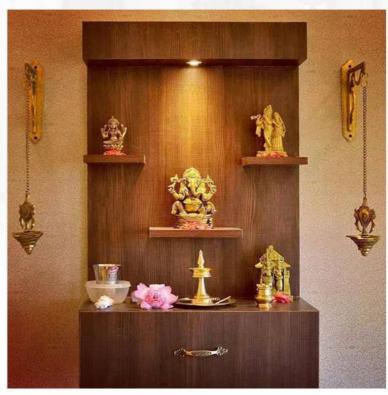

### **POOJA UNIT (3'0"L X4'0"H)**

- Commercial Ply 303 Grade.
- 18mm Commercial Ply.
- Moisture Resistant Ply.
- Termite Proof.
- **External Laminate 1mm Glossy Finish.**
- > Internal Laminate 0.8mm Off White.
- HAFELE Accessories and Fittings.