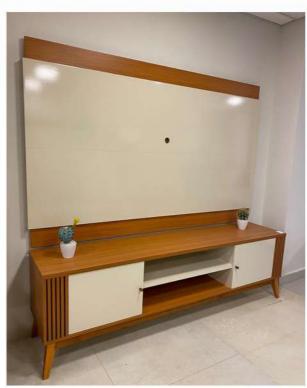

### TV UNIT (6'0"L X7'0"H)

- Commercial Ply 303 Grade.
- > 18mm Commercial Ply.
- Moisture Resistant Ply.
- **▶** Termite Proof.
- **External Laminate 1mm Hi-Glossy** Finish.
- > Internal Laminate 0.8mm Off White.