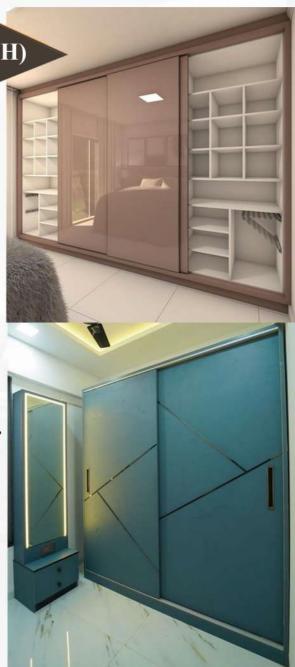

### MASTER BEDROOM WARDROBE (7'6"L X7'0"H) WITH LOFT(7'6"LX2'2"H)

- Sliding Wardrobe with Openable Loft Frame Shutter.
- Commercial Ply 303 Grade.
- ▶18 mm Commercial Ply.
- Moisture Resistant Ply.
- Termite Proof.
- External Laminate 1mm Hi-Glossy Finish.
- Internal Laminate 0.8mm Off White.
- HAFELE Accessories and Fittings.

- Sliding Wardrobe with Openable Loft Frame Shutter.
- Commercial Ply 303 Grade.
- >18 mm Commercial Ply.
- Moisture Resistant Ply. Termite Proof.
- External Laminate 1mm Hi-Glossy Finish.
- ►Internal Laminate 0.8mm Off White.
- HAFELE Accessories and Fittings.