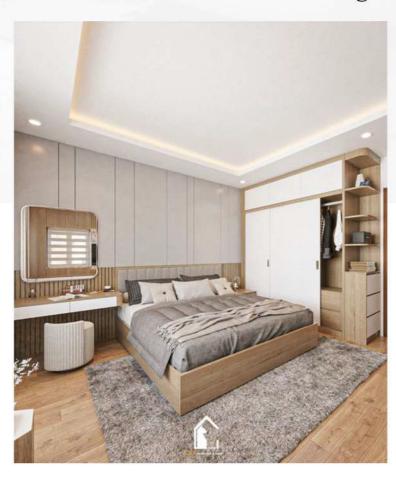

### MASTER BEDROOM WARDROBE (7'6"L X7'0"H) WITH LOFT(7'6"LX2'2"H)

- Sliding Wardrobe with Openable Loft Frame Shutter.
- Commercial Ply 303 Grade.
- ▶18 mm Commercial Ply.
- Moisture Resistant Ply.
- Termite Proof.
- External Laminate 1mm Hi-Glossy Finish.
- Internal Laminate 0.8mm Off White.
- HAFELE Accessories and Fittings.