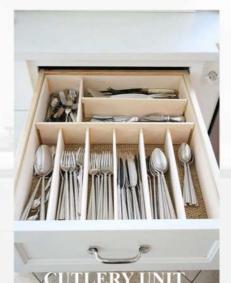

## KITCHEN BASE UNIT (9'2"LX2'8"H)

- Boiling Water-Resistant Ply 710 Grade.
- > 18 mm BWP PLY.
- **▶** Termite Proof, Moisture Resistant Ply.
- **External Laminate 1mm Hi-Glossy Finish.**
- **▶** Internal Laminate 0.8mm Off White.
- ► HAFELE Accessories , Fittings and Handles.
  - 1 Plain -Thali Unit
  - 2 No. Tandem Box
  - 1 No. Bottle Pull -Out
  - 1 Cutlery Unit

#### KITCHEN ACCESSORIES

- > HAFELE Accessories, Fittings and Handles.
- 1 Plain -Thali Unit
- > 2 No. Tandem Box
- 1 No. Bottle Pull -Out.
- 1 Cutlery Unit.
- 2 Hydraulic Lift with Plain Glass.