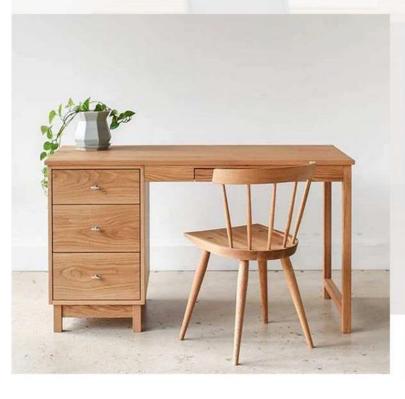

### STUDY CABINET( 3'6"L X2'6"H)

- Commercial Ply 303 Grade.
- ▶18 mm Commercial Ply.
- Moisture Resistant Ply.
- ► Termite Proof.
- External Laminate 1mm Glossy Finish.
- Internal Laminate 0.8mm Off White.
- ► HAFELE Accessories and Fittings.