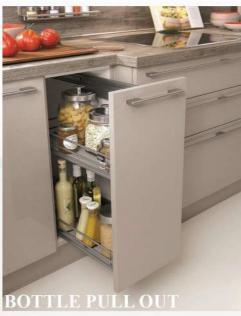

## KITCHEN BASE UNIT (9'2"LX2'8"H)

- Boiling Water-Resistant Ply 710 Grade.
- > 18 mm BWP PLY.
- **▶** Termite Proof, Moisture Resistant Ply.
- **External Laminate 1mm Hi-Glossy Finish.**
- **▶** Internal Laminate 0.8mm Off White.
- ► HAFELE Accessories , Fittings and Handles.
  - 1 Plain -Thali Unit
  - 2 No. Tandem Box
  - 1 No. Bottle Pull -Out
  - 1 Cutlery Unit

#### KITCHEN ACCESSORIES

- > HAFELE Accessories, Fittings and Handles.
- 1 Plain -Thali Unit
- > 2 No. Tandem Box
- 1 No. Bottle Pull -Out.
- 1 Cutlery Unit.
- 2 Hydraulic Lift with Plain Glass.