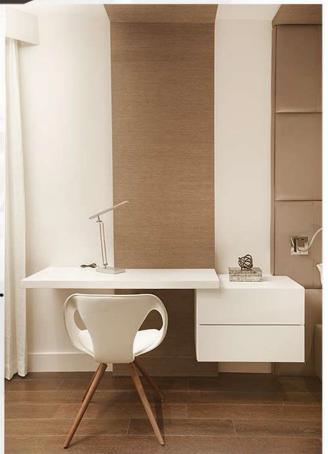

### STUDY CABINET( 3'6"L X2'6"H)

- Commercial Ply 303 Grade.
- ▶18 mm Commercial Ply.
- Moisture Resistant Ply.
- ► Termite Proof.
- External Laminate 1mm Glossy Finish.
- Internal Laminate 0.8mm Off White.
- ► HAFELE Accessories and Fittings.