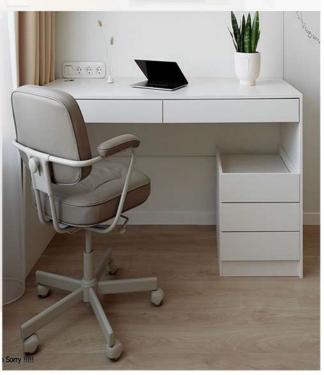

### STUDY CABINET( 3'6"L X2'6"H)

- Commercial Ply 303 Grade.
- ▶18 mm Commercial Ply.
- Moisture Resistant Ply.
- ► Termite Proof.
- External Laminate 1mm Glossy Finish.
- Internal Laminate 0.8mm Off White.
- ► HAFELE Accessories and Fittings.