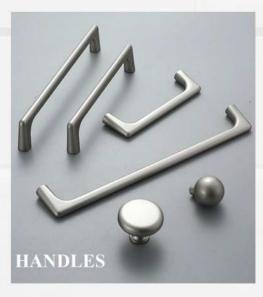

### **KITCHEN WALL UNIT (9'2"LX2'0"H)**

- Commercial Ply 303 Grade.
- > 18 mm Commercial PLY.
- Termite Proof, Moisture Resistant Ply.
- External Laminate 1mm Hi-Glossy Finish.
- Internal Laminate 0.8mm Off White.
- HAFELE Accessories, Fittings and Handles.
  - 2 Hydraulic Lift with Plain Glass