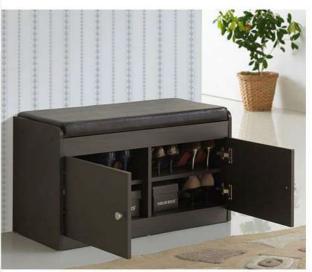

# SHOE RACK WITH CUSHION (3'0"L X2'0"H)

- Commercial Ply 303 Grade.
- ▶18 mm Commercial Ply.
- Moisture Resistant Ply.
- **▶**Termite Proof.
- External Laminate 1mm Glossy Finish.
- ►Internal Laminate 0.8mm Off White.
- ► HAFELE Accessories and Fittings.