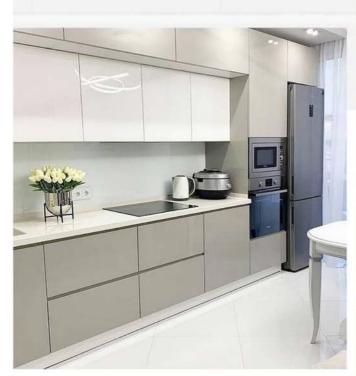

## KITCHEN BASE UNIT (9'2"LX2'8"H)

- Boiling Water-Resistant Ply 710 Grade.
- > 18 mm BWP PLY.
- **▶** Termite Proof, Moisture Resistant Ply.
- **External Laminate 1mm Hi-Glossy Finish.**
- **▶** Internal Laminate 0.8mm Off White.
- ► HAFELE Accessories , Fittings and Handles.
  - 1 Plain -Thali Unit
  - 2 No. Tandem Box
  - 1 No. Bottle Pull -Out
  - 1 Cutlery Unit

### **KITCHEN WALL UNIT (9'2"LX2'0"H)**

- Commercial Ply 303 Grade.
- > 18 mm Commercial PLY.
- Termite Proof, Moisture Resistant Ply.
- External Laminate 1mm Hi-Glossy Finish.
- Internal Laminate 0.8mm Off White.
- HAFELE Accessories, Fittings and Handles.
  - 2 Hydraulic Lift with Plain Glass

#### KITCHEN ACCESSORIES

- > HAFELE Accessories, Fittings and Handles.
- 1 Plain -Thali Unit
- > 2 No. Tandem Box
- 1 No. Bottle Pull -Out.
- 1 Cutlery Unit.
- 2 Hydraulic Lift with Plain Glass.