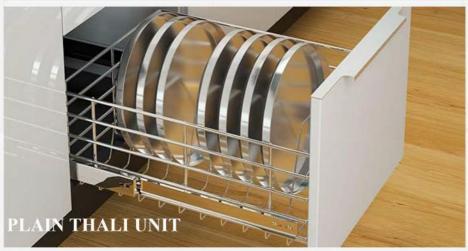

## KITCHEN BASE UNIT (9'2"LX2'8"H)

- Boiling Water-Resistant Ply 710 Grade.
- > 18 mm BWP PLY.
- **▶** Termite Proof, Moisture Resistant Ply.
- **External Laminate 1mm Hi-Glossy Finish.**
- **▶** Internal Laminate 0.8mm Off White.
- ► HAFELE Accessories , Fittings and Handles.
  - 1 Plain -Thali Unit
  - 2 No. Tandem Box
  - 1 No. Bottle Pull -Out
  - 1 Cutlery Unit

#### KITCHEN ACCESSORIES

- > HAFELE Accessories, Fittings and Handles.
- 1 Plain -Thali Unit
- > 2 No. Tandem Box
- 1 No. Bottle Pull -Out.
- 1 Cutlery Unit.
- 2 Hydraulic Lift with Plain Glass.