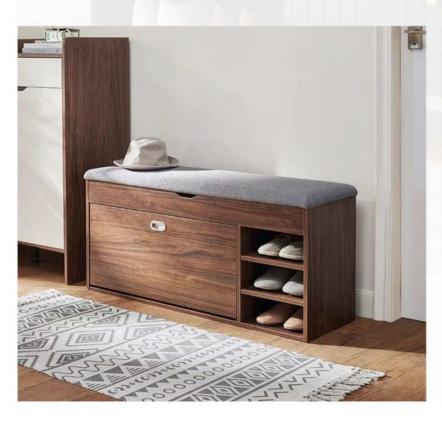

# SHOE RACK WITH CUSHION (3'0"L X2'0"H)

- Commercial Ply 303 Grade.
- ▶18 mm Commercial Ply.
- Moisture Resistant Ply.
- **▶**Termite Proof.
- External Laminate 1mm Glossy Finish.
- ►Internal Laminate 0.8mm Off White.
- ► HAFELE Accessories and Fittings.