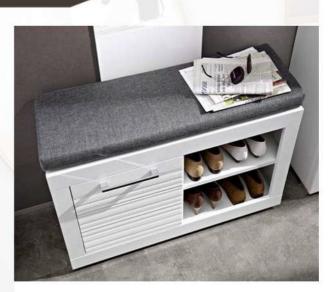

# SHOE RACK WITH CUSHION (3'0"L X2'0"H)

- Commercial Ply 303 Grade.
- ▶18 mm Commercial Ply.
- Moisture Resistant Ply.
- **▶**Termite Proof.
- External Laminate 1mm Glossy Finish.
- ►Internal Laminate 0.8mm Off White.
- ► HAFELE Accessories and Fittings.