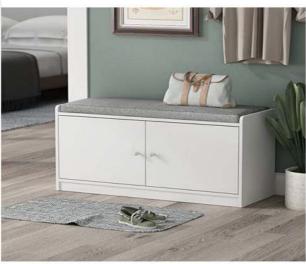

# SHOE RACK WITH CUSHION (3'0"L X2'0"H)

- Commercial Ply 303 Grade.
- ▶18 mm Commercial Ply.
- Moisture Resistant Ply.
- **▶**Termite Proof.
- External Laminate 1mm Glossy Finish.
- ►Internal Laminate 0.8mm Off White.
- ► HAFELE Accessories and Fittings.