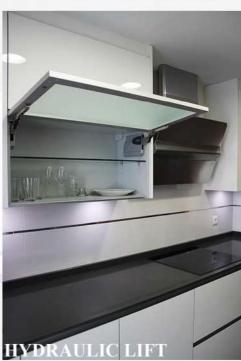

### **KITCHEN WALL UNIT (9'2"LX2'0"H)**

- Commercial Ply 303 Grade.
- > 18 mm Commercial PLY.
- Termite Proof, Moisture Resistant Ply.
- External Laminate 1mm Hi-Glossy Finish.
- Internal Laminate 0.8mm Off White.
- HAFELE Accessories, Fittings and Handles.
  - 2 Hydraulic Lift with Plain Glass

#### KITCHEN ACCESSORIES

- > HAFELE Accessories, Fittings and Handles.
- 1 Plain -Thali Unit
- > 2 No. Tandem Box
- 1 No. Bottle Pull -Out.
- 1 Cutlery Unit.
- 2 Hydraulic Lift with Plain Glass.