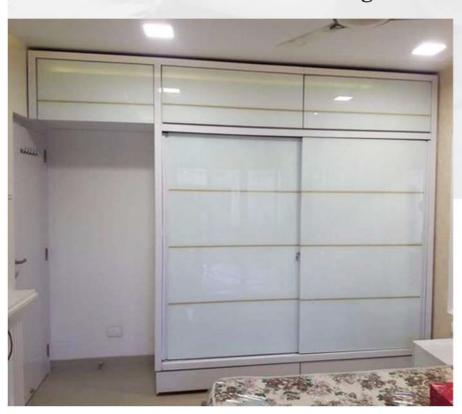

### MASTER BEDROOM WARDROBE (7'6"L X7'0"H) WITH LOFT(7'6"LX2'2"H)

- Sliding Wardrobe with Openable Loft Frame Shutter.
- Commercial Ply 303 Grade.
- ▶18 mm Commercial Ply.
- Moisture Resistant Ply.
- Termite Proof.
- External Laminate 1mm Hi-Glossy Finish.
- Internal Laminate 0.8mm Off White.
- HAFELE Accessories and Fittings.

- Sliding Wardrobe with Openable Loft Frame Shutter.
- Commercial Ply 303 Grade.
- >18 mm Commercial Ply.
- Moisture Resistant Ply. Termite Proof.
- External Laminate 1mm Hi-Glossy Finish.
- ►Internal Laminate 0.8mm Off White.
- HAFELE Accessories and Fittings.