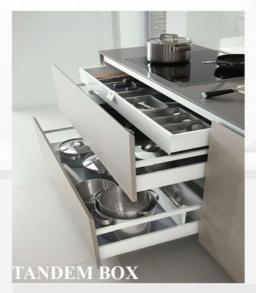

## KITCHEN BASE UNIT (9'2"LX2'8"H)

- Boiling Water-Resistant Ply 710 Grade.
- > 18 mm BWP PLY.
- **▶** Termite Proof, Moisture Resistant Ply.
- **External Laminate 1mm Hi-Glossy Finish.**
- **▶** Internal Laminate 0.8mm Off White.
- ► HAFELE Accessories , Fittings and Handles.
  - 1 Plain -Thali Unit
  - 2 No. Tandem Box
  - 1 No. Bottle Pull -Out
  - 1 Cutlery Unit

#### KITCHEN ACCESSORIES

- > HAFELE Accessories, Fittings and Handles.
- 1 Plain -Thali Unit
- > 2 No. Tandem Box
- 1 No. Bottle Pull -Out.
- 1 Cutlery Unit.
- 2 Hydraulic Lift with Plain Glass.