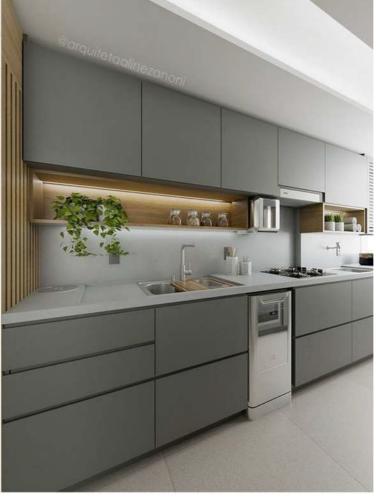

## KITCHEN BASE UNIT (9'2"LX2'8"H)

- Boiling Water-Resistant Ply 710 Grade.
- > 18 mm BWP PLY.
- **▶** Termite Proof, Moisture Resistant Ply.
- **External Laminate 1mm Hi-Glossy Finish.**
- **▶** Internal Laminate 0.8mm Off White.
- ► HAFELE Accessories , Fittings and Handles.
  - 1 Plain -Thali Unit
  - 2 No. Tandem Box
  - 1 No. Bottle Pull -Out
  - 1 Cutlery Unit

### **KITCHEN WALL UNIT (9'2"LX2'0"H)**

- Commercial Ply 303 Grade.
- > 18 mm Commercial PLY.
- Termite Proof, Moisture Resistant Ply.
- External Laminate 1mm Hi-Glossy Finish.
- Internal Laminate 0.8mm Off White.
- HAFELE Accessories, Fittings and Handles.
  - 2 Hydraulic Lift with Plain Glass

#### KITCHEN ACCESSORIES

- > HAFELE Accessories, Fittings and Handles.
- 1 Plain -Thali Unit
- > 2 No. Tandem Box
- 1 No. Bottle Pull -Out.
- 1 Cutlery Unit.
- 2 Hydraulic Lift with Plain Glass.