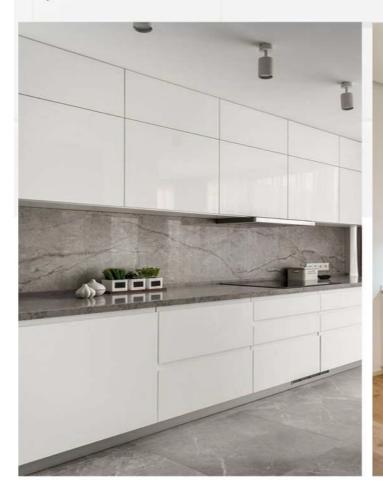

## KITCHEN BASE UNIT (9'2"LX2'8"H)

- Boiling Water-Resistant Ply 710 Grade.
- > 18 mm BWP PLY.
- **▶** Termite Proof, Moisture Resistant Ply.
- **External Laminate 1mm Hi-Glossy Finish.**
- **▶** Internal Laminate 0.8mm Off White.
- ► HAFELE Accessories , Fittings and Handles.
  - 1 Plain -Thali Unit
  - 2 No. Tandem Box
  - 1 No. Bottle Pull -Out
  - 1 Cutlery Unit

### **KITCHEN WALL UNIT (9'2"LX2'0"H)**

- Commercial Ply 303 Grade.
- > 18 mm Commercial PLY.
- Termite Proof, Moisture Resistant Ply.
- External Laminate 1mm Hi-Glossy Finish.
- Internal Laminate 0.8mm Off White.
- HAFELE Accessories, Fittings and Handles.
  - 2 Hydraulic Lift with Plain Glass

#### KITCHEN ACCESSORIES

- > HAFELE Accessories, Fittings and Handles.
- 1 Plain -Thali Unit
- > 2 No. Tandem Box
- 1 No. Bottle Pull -Out.
- 1 Cutlery Unit.
- 2 Hydraulic Lift with Plain Glass.