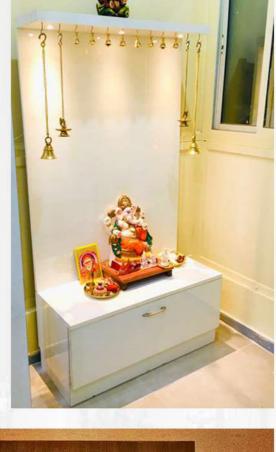

### **POOJA UNIT (3'0"L X4'0"H)**

- Commercial Ply 303 Grade.
- 18mm Commercial Ply.
- Moisture Resistant Ply.
- Termite Proof.
- **External Laminate 1mm Glossy Finish.**
- > Internal Laminate 0.8mm Off White.
- HAFELE Accessories and Fittings.