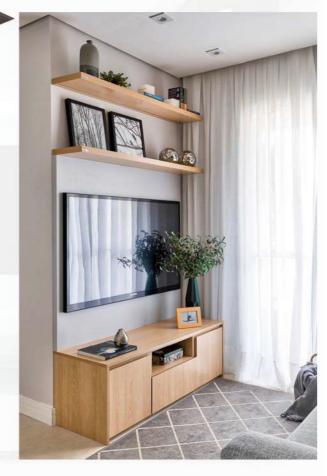

### TV UNIT (6'0"L X7'0"H)

- Commercial Ply 303 Grade.
- > 18mm Commercial Ply.
- Moisture Resistant Ply.
- **▶** Termite Proof.
- **External Laminate 1mm Hi-Glossy** Finish.
- > Internal Laminate 0.8mm Off White.