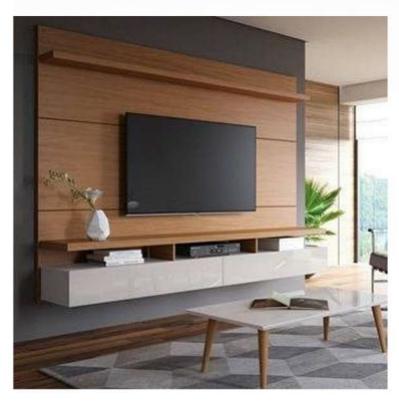

### TV UNIT (6'0"L X7'0"H)

- Commercial Ply 303 Grade.
- > 18mm Commercial Ply.
- Moisture Resistant Ply.
- **▶** Termite Proof.
- **External Laminate 1mm Hi-Glossy** Finish.
- > Internal Laminate 0.8mm Off White.