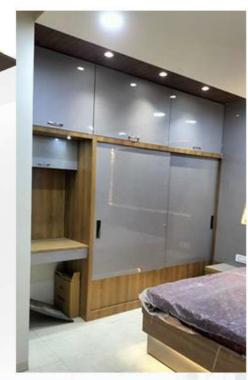

### MASTER BEDROOM WARDROBE (7'6"L X7'0"H) WITH LOFT(7'6"LX2'2"H)

- Sliding Wardrobe with Openable Loft Frame Shutter.
- Commercial Ply 303 Grade.
- ▶18 mm Commercial Ply.
- Moisture Resistant Ply.
- Termite Proof.
- External Laminate 1mm Hi-Glossy Finish.
- Internal Laminate 0.8mm Off White.
- HAFELE Accessories and Fittings.

- Sliding Wardrobe with Openable Loft Frame Shutter.
- Commercial Ply 303 Grade.
- >18 mm Commercial Ply.
- Moisture Resistant Ply. Termite Proof.
- External Laminate 1mm Hi-Glossy Finish.
- ►Internal Laminate 0.8mm Off White.
- HAFELE Accessories and Fittings.

- Sliding Wardrobe
- Commercial Ply 303 Grade.
- 18 mm Commercial Ply.
- Moisture Resistant Ply.
- Termite Proof.
- External Laminate 1mm Hi-Glossy Finish.
- Internal Laminate 0.8mm Off White.
- HAFELE Accessories and Fittings.