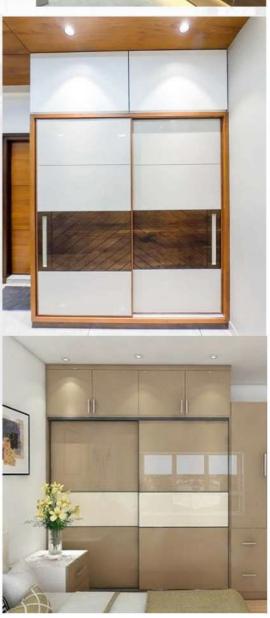

### MASTER BEDROOM WARDROBE (7'6"L X7'0"H) WITH LOFT(7'6"LX2'2"H)

- Sliding Wardrobe with Openable Loft Frame Shutter.
- Commercial Ply 303 Grade.
- ▶18 mm Commercial Ply.
- Moisture Resistant Ply.
- Termite Proof.
- External Laminate 1mm Hi-Glossy Finish.
- Internal Laminate 0.8mm Off White.
- HAFELE Accessories and Fittings.

- Sliding Wardrobe with Openable Loft Frame Shutter.
- Commercial Ply 303 Grade.
- >18 mm Commercial Ply.
- Moisture Resistant Ply. Termite Proof.
- External Laminate 1mm Hi-Glossy Finish.
- ►Internal Laminate 0.8mm Off White.
- HAFELE Accessories and Fittings.

- Sliding Wardrobe
- Commercial Ply 303 Grade.
- 18 mm Commercial Ply.
- Moisture Resistant Ply.
- Termite Proof.
- External Laminate 1mm Hi-Glossy Finish.
- Internal Laminate 0.8mm Off White.
- HAFELE Accessories and Fittings.