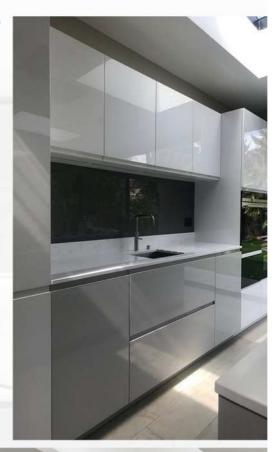

## KITCHEN BASE UNIT (9'2"LX2'8"H)

- Boiling Water-Resistant Ply 710 Grade.
- > 18 mm BWP PLY.
- **▶** Termite Proof, Moisture Resistant Ply.
- **External Laminate 1mm Hi-Glossy Finish.**
- **▶** Internal Laminate 0.8mm Off White.
- ► HAFELE Accessories , Fittings and Handles.
  - 1 Plain -Thali Unit
  - 2 No. Tandem Box
  - 1 No. Bottle Pull -Out
  - 1 Cutlery Unit

### **KITCHEN WALL UNIT (9'2"LX2'0"H)**

- Commercial Ply 303 Grade.
- > 18 mm Commercial PLY.
- Termite Proof, Moisture Resistant Ply.
- External Laminate 1mm Hi-Glossy Finish.
- Internal Laminate 0.8mm Off White.
- HAFELE Accessories, Fittings and Handles.
  - 2 Hydraulic Lift with Plain Glass

#### KITCHEN ACCESSORIES

- > HAFELE Accessories, Fittings and Handles.
- 1 Plain -Thali Unit
- > 2 No. Tandem Box
- 1 No. Bottle Pull -Out.
- 1 Cutlery Unit.
- 2 Hydraulic Lift with Plain Glass.