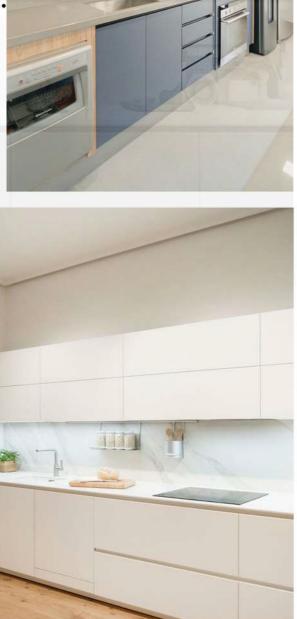

## KITCHEN BASE UNIT (9'2"LX2'8"H)

- Boiling Water-Resistant Ply 710 Grade.
- > 18 mm BWP PLY.
- **▶** Termite Proof, Moisture Resistant Ply.
- **External Laminate 1mm Hi-Glossy Finish.**
- **▶** Internal Laminate 0.8mm Off White.
- ► HAFELE Accessories , Fittings and Handles.
  - 1 Plain -Thali Unit
  - 2 No. Tandem Box
  - 1 No. Bottle Pull -Out
  - 1 Cutlery Unit

### **KITCHEN WALL UNIT (9'2"LX2'0"H)**

- Commercial Ply 303 Grade.
- > 18 mm Commercial PLY.
- Termite Proof, Moisture Resistant Ply.
- External Laminate 1mm Hi-Glossy Finish.
- Internal Laminate 0.8mm Off White.
- HAFELE Accessories, Fittings and Handles.
  - 2 Hydraulic Lift with Plain Glass