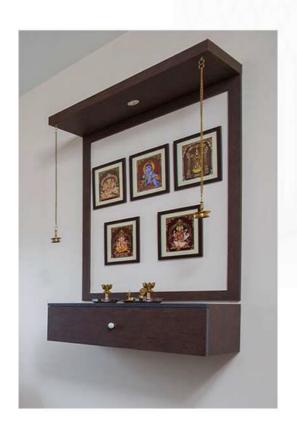

### **POOJA UNIT (3'0"L X4'0"H)**

- Commercial Ply 303 Grade.
- 18mm Commercial Ply.
- Moisture Resistant Ply.
- Termite Proof.
- **External Laminate 1mm Glossy Finish.**
- > Internal Laminate 0.8mm Off White.
- HAFELE Accessories and Fittings.