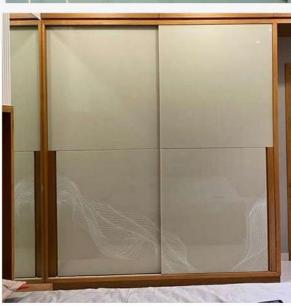

- Sliding Wardrobe
- Commercial Ply 303 Grade.
- 18 mm Commercial Ply.
- Moisture Resistant Ply.
- Termite Proof.
- External Laminate 1mm Hi-Glossy Finish.
- Internal Laminate 0.8mm Off White.
- HAFELE Accessories and Fittings.