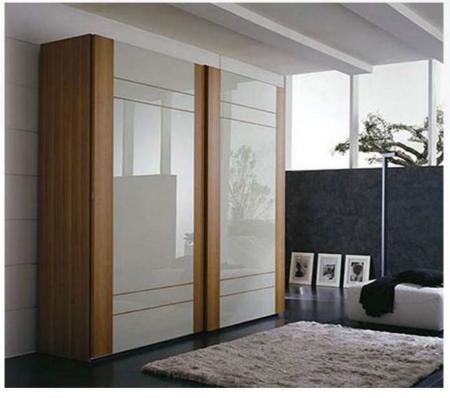

- Sliding Wardrobe
- Commercial Ply 303 Grade.
- 18 mm Commercial Ply.
- Moisture Resistant Ply.
- Termite Proof.
- External Laminate 1mm Hi-Glossy Finish.
- Internal Laminate 0.8mm Off White.
- HAFELE Accessories and Fittings.