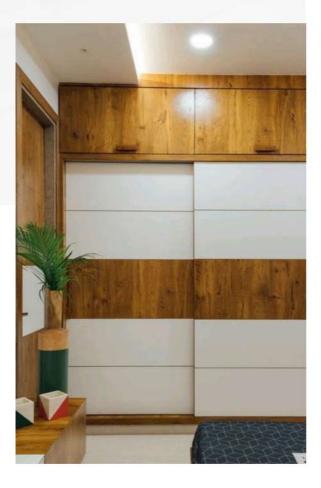

### MASTER BEDROOM WARDROBE (7'6"L X7'0"H) WITH LOFT(7'6"LX2'2"H)

- Sliding Wardrobe with Openable Loft Frame Shutter.
- Commercial Ply 303 Grade.
- ▶18 mm Commercial Ply.
- Moisture Resistant Ply.
- Termite Proof.
- External Laminate 1mm Hi-Glossy Finish.
- Internal Laminate 0.8mm Off White.
- HAFELE Accessories and Fittings.

- Sliding Wardrobe with Openable Loft Frame Shutter.
- Commercial Ply 303 Grade.
- >18 mm Commercial Ply.
- Moisture Resistant Ply. Termite Proof.
- External Laminate 1mm Hi-Glossy Finish.
- ►Internal Laminate 0.8mm Off White.
- HAFELE Accessories and Fittings.